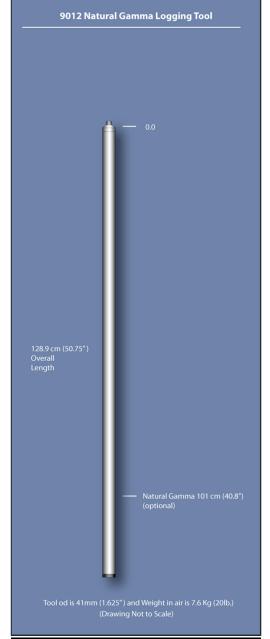

## **PRODUCT DESCRIPTION**

| Tool#: 9012       | Part#:                                                                                                                                                                                                                                                                                                                                                                                       | <u>318400</u>                   |
|-------------------|----------------------------------------------------------------------------------------------------------------------------------------------------------------------------------------------------------------------------------------------------------------------------------------------------------------------------------------------------------------------------------------------|---------------------------------|
| <u>ToolName:</u>  | Natural Gamma Logging Tool                                                                                                                                                                                                                                                                                                                                                                   |                                 |
| Tool Description: | Used when the natural gamma log is required. This tools slim design permits logging in small diameter boreholes and through steel or PVC drill pipe of 2 inch inside diameter or larger. The sensor is located near the bottom of the tool to permit data acquisition near the total depth of the borehole. This tool can also be used with a spacer and gamma source to record 4 p density. |                                 |
|                   | Tool Specifications                                                                                                                                                                                                                                                                                                                                                                          | <u>Illustration</u>             |
| Length:           | 128.9cm (50.75 in)                                                                                                                                                                                                                                                                                                                                                                           |                                 |
| <u>Diameter:</u>  | 41mm (1.625 in)                                                                                                                                                                                                                                                                                                                                                                              | 9012 Natural Gamma Logging Tool |
| Weight:           | 7.46kg (20 lbs)                                                                                                                                                                                                                                                                                                                                                                              |                                 |
| Temperature:      | 85 C (185 F)                                                                                                                                                                                                                                                                                                                                                                                 |                                 |

## 1. Natural Gamma

**Voltage Required:** 

**Logging Speed:** 

Pressure:

**NAI Scintillation** 2.2 x 10.2cm (0.875 x 4.0 in) Offset: 101cm (40.8in)

0-400,000 API Units +- 5%